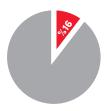

Contractors and Civil Engineers attended Yapı – Turkeybuild Istanbul 2019

**16%** of total visitors were Civil Engineers.

+33% YoY increase

**34%** of total visitors were Building Materials Resellers

Increase your export volumes by exhibiting at Yapı – Turkeybuild Istanbul 2020