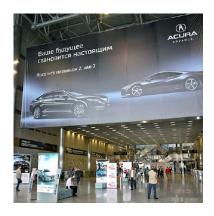

## 7.3 Suspended banners in registration area of Pavillion 2

|       | ADVERTISEMENT FORMAT                       | €      |
|-------|--------------------------------------------|--------|
| 7.3.1 | Onesided banner 20*10 m on ceiling girders | 10 090 |
| 7.3.2 | Suspended banners (1 x 3 m), 1 pcs         | 470    |

Note: the displacement/reinstallation of the advertising construction will be charged an additional 50% of the construction cost

Advertising inside the pavilion of the exhibition will cover 100% of the audience, as it is located directly on the territory of the exhibition in places with the highest concentration of visitors.