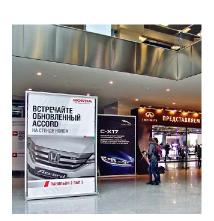

# OUTDOOR ADVERTISING DURING THE EXHIBITION

| 6.1   | ADVERTISING BANNER ON THE FACADE<br>OF PAVILLION 2 | €      |
|-------|----------------------------------------------------|--------|
| 6.1.1 | 18,0 x 9,0                                         | 10 700 |
| 6.1.2 | 9,0 x 9,0                                          | 7 200  |

Note: the displacement/reinstallation of the advertising construction will be charged an additional 50% of the construction cost

Advertising inside the pavilion of the exhibition will cover 100% of the audience, as it is located directly on the territory of the exhibition in places with the highest concentration of visitors.