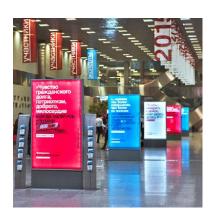

#### 7.2 Light boxes advertisement (indoor)

|       | ADVERTISEMENT FORMAT                             | €   |
|-------|--------------------------------------------------|-----|
| 7.2.1 | Light box in the pavilion 1.15x1.95 (front side) | 780 |
| 7.2.2 | Light box in the pavilion 1.15x1.95 (rear side)  | 535 |

## 7.3 Suspended banners in registration area of Pavillion 2

|       | ADVERTISEMENT FORMAT                       | €      |
|-------|--------------------------------------------|--------|
| 7.3.1 | Onesided banner 20*10 m on ceiling girders | 10 090 |
| 7.3.2 | Suspended banners (1 x 3 m), 1 pcs         | 470    |

## 7.4. Stickers above exhibition hall's entrances, Pavillion 2

|       | ADVERTISEMENT FORMAT                          | €   |
|-------|-----------------------------------------------|-----|
| 7.4.1 | Sticker 3,95*1,5 м, per 1 pcs (hall 5,6,7)    | 650 |
| 7.4.2 | Sticker (two-sides) 3,95*1,5, 1 pcs, (hall 8) | 930 |