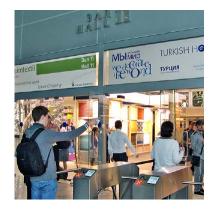

# BANNER ON THE OFFICIAL WEBSITE SECURIKA-MOSCOW.RU

A banner displayed on the official securika-moscow.ru website will inform the targeted audience about your products and services and will attract more visitors to your stand.

Thousands of potential clients visit the exhibition website every day. Advertising banners are displayed on the home page and inner pages of the website.

|      | BANNER              | PERIOD  | cosт€ |
|------|---------------------|---------|-------|
| 2.1. | 957X80 (home page)  | 1 month | 450   |
| 2.2. | 300X80 (home page)  | 1 month | 360   |
| 2.3. | 300X80 (inner page) | 1 month | 310   |