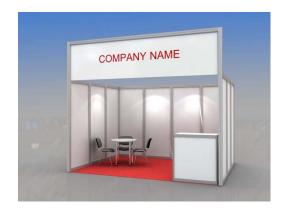

#### Dear exhibitors!

ITE Group, the organiser of the exhibition, would like to offer you one of the new options of stand build-up of Premium Shell Scheme **FERRARA** class – cost-effective stands with original design and a possibility to choose colour of decoration elements by samples.

Maxima module structures will allow building stands of any configuration and amend it with standard elements and graphics at your choice.

The height of stand structures of 3.5 m will add to the volume and visibility of your display.

If you have applied for space only at the exhibition or Standard stand build-up, you can upgrade to Premium Shell Scheme **FERRARA** by filling in this application form.

| The Ferrara package includes:                                                                     | <u>sq. m</u> | <u>9-12</u> | <u>13-17</u> | <u>18-24</u> | <u>25-48</u> | <u>49-60</u> |
|---------------------------------------------------------------------------------------------------|--------------|-------------|--------------|--------------|--------------|--------------|
| Height of front construction 3.5 m, Height of stand 2.5 m                                         |              |             |              |              |              |              |
| Carpet (colour – grey, blue, green, red)                                                          |              |             |              |              |              |              |
| Colour of a carpet by default – grey                                                              |              |             |              |              |              |              |
| Banners of net fabric, (colour – to choose) with company name in white on open sides of the stand |              |             |              |              |              |              |
| Round table D 80 cm (code 314)                                                                    | рс           | 1           | 1            | 2            | 2            | 3            |
| Conference chair (code 303)                                                                       | рс           | 3           | 4            | 6            | 8            | 12           |
| Information counter MAXIMA with ORACAL film( colour – to choose )                                 | рс           | 1           | 1            | 1            | 2            | 2            |
| Waste basket                                                                                      | рс           | 1           | 1            | 1            | 2            | 2            |
| Plug socket, 1kW*                                                                                 | рс           | 1           | 1            | 1            | 2            | 2            |
| Halogen Light 150 W (long arm)*                                                                   | рс           | 3           | 5            | 6            | 7            | 8            |

Design shown above suits 12 sq.m (inline and corner position)

| We order the base configuration of Premium Shell S                                               | Scheme Ferrara buildup* | *: |         | Total <b>EUR</b> |
|--------------------------------------------------------------------------------------------------|-------------------------|----|---------|------------------|
|                                                                                                  | <u>sq. m</u>            | X  | EUR 140 |                  |
| We order UPGRADING of Standard Shell Scheme bu to the base configuration of Premium Shell Scheme | •                       |    |         | Total <b>EUR</b> |
|                                                                                                  | sa. m                   | X  | EUR 70  |                  |