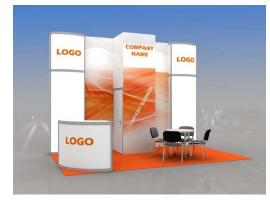

#### Dear exhibitors!

 $\odot$ 

ITE Group, the organiser of the exhibition, would like to offer you one of the new options of stand build-up of Premium Shell Scheme **RAVENNA** class – cost-effective stands with original design and a possibility to choose colour of decoration elements by samples.

Maxima module structures will allow building stands of any configuration and amend it with standard elements and graphics at your choice.

The height of stand structures of 3 m will add to the volume and visibility of your display.

If you have applied for space only at the exhibition or Standard stand build-up, you can upgrade to Premium Shell Scheme **RAVENNA** by filling in this application form.

| The Ravenna package includes*:                                                                                                                                                                                                              | <u>sq. m</u> | <u>9-12</u> | <u>13-17</u> | <u>18-24</u> | <u>25-48</u> | <u>49-60</u> |
|---------------------------------------------------------------------------------------------------------------------------------------------------------------------------------------------------------------------------------------------|--------------|-------------|--------------|--------------|--------------|--------------|
| Height of front construction 3 m, Height of stand 2.5 m                                                                                                                                                                                     |              |             |              |              |              |              |
| Carpet (colour – to choose)                                                                                                                                                                                                                 |              |             |              |              |              |              |
| Colour of a carpet by default – grey                                                                                                                                                                                                        |              |             |              |              |              |              |
| Fascia panel 0.3 m height with fascia name on open sides of stand (colour of the fascia name – to choose)(by default – grey) Fascia panel 0.5 m height with colour logotype on open sides of stand (colour of the fascia panel – to choose) |              |             |              |              |              |              |
| Round table D 80 cm (code 314)                                                                                                                                                                                                              | рс           | 1           | 1            | 2            | 2            | 3            |
| Conference chair (Code 303)                                                                                                                                                                                                                 | рс           | 3           | 4            | 6            | 8            | 12           |
| Information counter                                                                                                                                                                                                                         | рс           | 1           | 1            | 1            | 2            | 2            |
| Waste basket                                                                                                                                                                                                                                | рс           | 1           | 1            | 1            | 2            | 2            |
| Plug socket, 1kW*                                                                                                                                                                                                                           | рс           | 1           | 1            | 1            | 2            | 2            |
| Halogen Light 150 W (long arm)*                                                                                                                                                                                                             | рс           | 3           | 5            | 6            | 7            | 8            |

Colour laminating of wall panels is not included in the price of the stand and can be ordered on Form T3.

Design shown above suits 12 sq.m (inline and corner position)

| We order the base configuration of Premium Shell Scheme                                                                                                                                                               | Total <b>EUR</b>    |         |                         |                      |
|-----------------------------------------------------------------------------------------------------------------------------------------------------------------------------------------------------------------------|---------------------|---------|-------------------------|----------------------|
|                                                                                                                                                                                                                       | <u>sq. m</u>        | X       | EUR 130                 |                      |
| We order UPGRADING of Standard Shell Scheme buildup to the base configuration of Premium Shell Scheme Ravenn                                                                                                          | a buildup*:         |         |                         | Total <b>EUR</b>     |
|                                                                                                                                                                                                                       | <u>sq. m</u>        | Х       | EUR 60                  |                      |
| * To be provided when ordering of power supply. Electricity can be ordered from Form T2.1 in the Technical Manual and a Premium Shell Scheme. Do not use Forms T4.1+T4.2, as they are only valid for Standard Shell S |                     |         | quipment from <b>Fo</b> | orms T4.3 + T4.4 for |
| Do not use Forms 14.1+14.2, as they are only valid for Standard Shell S                                                                                                                                               | cheme Equipped Star | IUS.Z I |                         |                      |
|                                                                                                                                                                                                                       | <b>TOTAL</b> FOR FO | RM:     | 1                       | EUR                  |