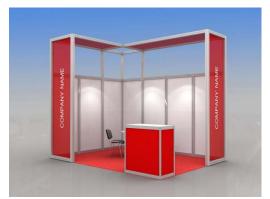

#### Dear exhibitors!

 $\odot$ 

ITE Group, the organiser of the exhibition, would like to offer you one of the new options of stand build-up of Premium Shell Scheme **RAVENNA** class – cost-effective stands with original design and a possibility to choose colour of decoration elements by samples.

Maxima module structures will allow building stands of any configuration and amend it with standard elements and graphics at your choice.

The height of stand structures of 3 m will add to the volume and visibility of your display.

If you have applied for space only at the exhibition or Standard stand build-up, you can upgrade to Premium Shell Scheme **RAVENNA** by filling in this application form.

| The Ravenna package includes*:                                                                                                                                                                                                              | <u>sq. m</u> | <u>9-12</u> | <u>13-17</u> | <u>18-24</u> | <u>25-48</u> | <u>49-60</u> |
|---------------------------------------------------------------------------------------------------------------------------------------------------------------------------------------------------------------------------------------------|--------------|-------------|--------------|--------------|--------------|--------------|
| Height of front construction 3 m, Height of stand 2.5 m                                                                                                                                                                                     |              |             |              |              |              |              |
| Carpet (colour – to choose)                                                                                                                                                                                                                 |              |             |              |              |              |              |
| Colour of a carpet by default – grey                                                                                                                                                                                                        |              |             |              |              |              |              |
| Fascia panel 0.3 m height with fascia name on open sides of stand (colour of the fascia name – to choose)(by default – grey) Fascia panel 0.5 m height with colour logotype on open sides of stand (colour of the fascia panel – to choose) |              |             |              |              |              |              |
| Round table D 80 cm (code 314)                                                                                                                                                                                                              | рс           | 1           | 1            | 2            | 2            | 3            |
| Conference chair (Code 303)                                                                                                                                                                                                                 | рс           | 3           | 4            | 6            | 8            | 12           |
| Information counter                                                                                                                                                                                                                         | рс           | 1           | 1            | 1            | 2            | 2            |
| Waste basket                                                                                                                                                                                                                                | рс           | 1           | 1            | 1            | 2            | 2            |
| Plug socket, 1kW*                                                                                                                                                                                                                           | рс           | 1           | 1            | 1            | 2            | 2            |
| Halogen Light 150 W (long arm)*                                                                                                                                                                                                             | рс           | 3           | 5            | 6            | 7            | 8            |

Colour laminating of wall panels is not included in the price of the stand and can be ordered on Form T3.

Design shown above suits 12 sq.m (inline and corner position)

| We order the base configuration of Premium Shell Scheme                                                                                                                                                               | Total <b>EUR</b>    |         |                         |                      |
|-----------------------------------------------------------------------------------------------------------------------------------------------------------------------------------------------------------------------|---------------------|---------|-------------------------|----------------------|
|                                                                                                                                                                                                                       | <u>sq. m</u>        | X       | EUR 130                 |                      |
| We order UPGRADING of Standard Shell Scheme buildup to the base configuration of Premium Shell Scheme Ravenn                                                                                                          | a buildup*:         |         |                         | Total <b>EUR</b>     |
|                                                                                                                                                                                                                       | <u>sq. m</u>        | Х       | EUR 60                  |                      |
| * To be provided when ordering of power supply. Electricity can be ordered from Form T2.1 in the Technical Manual and a Premium Shell Scheme. Do not use Forms T4.1+T4.2, as they are only valid for Standard Shell S |                     |         | quipment from <b>Fo</b> | orms T4.3 + T4.4 for |
| Do not use Forms 14.1+14.2, as they are only valid for Standard Shell S                                                                                                                                               | cheme Equipped Star | IUS.Z I |                         |                      |
|                                                                                                                                                                                                                       | <b>TOTAL</b> FOR FO | RM:     | 1                       | EUR                  |