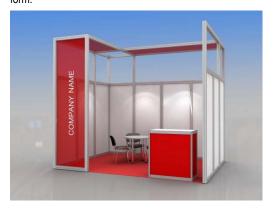

#### Dear exhibitors!

ITE Group, the organiser of the exhibition, would like to offer you one of the new options of stand build-up of Premium Shell Scheme **VERONA** class – cost-effective stands with original design and a possibility to choose colour of decoration elements by samples.

Maxima module structures will allow building stands of any configuration and amend it with standard elements and graphics at your choice.

The height of stand structures of 3.5 m will add to the volume and visibility of your display.

If you have applied for space only at the exhibition or Standard stand build-up, you can upgrade to Premium Shell Scheme **VERONA** by filling in this application form.

| The Verona package includes:                                                                                 | <u>sq. m</u> | <u>9-12</u> | <u>13-17</u> | <u>18-24</u> | <u>25-48</u> | <u>49-60</u> |
|--------------------------------------------------------------------------------------------------------------|--------------|-------------|--------------|--------------|--------------|--------------|
| Height of front construction 3.5 m, Height of stand 2.5 m                                                    |              |             |              |              |              |              |
| Carpet (colour – grey, blue, green, red)                                                                     |              |             |              |              |              |              |
| Colour of a carpet by default – grey                                                                         |              |             |              |              |              |              |
| Fascia panel 1.0 m height on open sides of stand (colour of the fascia name – Eto choose)(by default – grey) |              |             |              |              |              |              |
| Round table D 80 cm (Code 314)                                                                               | рс           | 1           | 1            | 2            | 2            | 3            |
| Conference chair (Code 303)                                                                                  | рс           | 3           | 4            | 6            | 8            | 12           |
| Information counter                                                                                          | рс           | 1           | 1            | 1            | 2            | 2            |
| Waste basket                                                                                                 | рс           | 1           | 1            | 1            | 2            | 2            |
| Plug socket, 1kW*                                                                                            | рс           | 1           | 1            | 1            | 2            | 2            |
| Halogen Light 150 W (long arm)*                                                                              | рс           | 3           | 5            | 6            | 7            | 8            |

Design shown above suits 12 sq.m (inline and corner position)

| We order the base configuration of Premium Shell Scheme Verona bu                                                                                                                                                                              | Total <b>EUR</b> |   |                 |                       |
|------------------------------------------------------------------------------------------------------------------------------------------------------------------------------------------------------------------------------------------------|------------------|---|-----------------|-----------------------|
|                                                                                                                                                                                                                                                | <u>sq. m</u>     | X | EUR 130         |                       |
| We order UPGRADING of Standard Shell Scheme buildup to the base configuration of Premium Shell Scheme Verona buildup*:                                                                                                                         |                  |   |                 | Total <b>EUR</b>      |
|                                                                                                                                                                                                                                                | sq. m            | Х | EUR 60          |                       |
| * To be provided when ordering of power supply.  Electricity can be ordered from Form T2.1 in the Technical Manual and additional fur Premium Shell Scheme.  Do not use Forms T4.1+T4.2, as they are only valid for Standard Shell Scheme "Equ |                  |   | quipment from F | Forms T4.3 + T4.4 for |