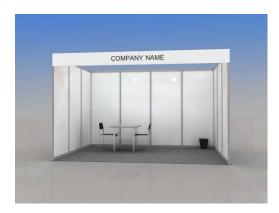

## **Standard Shell Scheme**

#### Dear exhibitors!

ITE Group, the organiser of the exhibition, would like to offer you standard booth.

Octanorm module structures will allow building stands of any configuration and amend it with standard elements and graphics at your choice.

| Standard Shell Scheme kit                                                                                                                                      | <u>sq. m</u> | <u>&lt;11</u> | <u>12-23</u> | <u>24-35</u> | <u>36-47</u> | <u>48-59</u> |
|----------------------------------------------------------------------------------------------------------------------------------------------------------------|--------------|---------------|--------------|--------------|--------------|--------------|
| Height of walls and construction 2,5 m                                                                                                                         |              |               |              |              |              |              |
| Carpet (colour – grey, blue, green, red) colour of carpet by default - grey                                                                                    |              |               |              |              |              |              |
| Fascia panel H=30 cm with fascia name from the open sides of the booth (colour of the fascia name – to choose) colour of the fascia name by default - grey 071 |              |               |              |              |              |              |
| Table (80x80 cm) (code 310)                                                                                                                                    | рс           | 1             | 1            | 2            | 3            | 4            |
| Chair (code 300)                                                                                                                                               | рс           | 1             | 2            | 4            | 6            | 8            |
| Waste basket                                                                                                                                                   | рс           | 1             | 1            | 2            | 3            | 4            |

Design shown above suits 12 sq. m (inline and corner position)

| We order STANDARD SHELL SCHEME*: |       |   |        | Total <b>EUR</b> |
|----------------------------------|-------|---|--------|------------------|
|                                  | sq. m | Х | EUR 70 |                  |