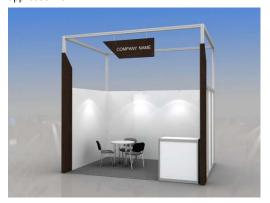

#### Dear exhibitors!

ITE Group, the organiser of the exhibition, would like to offer you one of the new options of stand build-up of Premium Shell Scheme **VERONA** class – cost-effective stands with original design and a possibility to choose colour of decoration elements by samples.

Maxima module structures will allow building stands of any configuration and amend it with standard elements and graphics at your choice.

The height of stand structures of 3.5 m will add to the volume and visibility of your display.

If you have applied for space only at the exhibition or Standard stand build-up, you can upgrade to Premium Shell Scheme **VERONA** by filling in this application form.

| The Verona package includes:                                                                                 | <u>sq. m</u> | <u>9-12</u> | <u>13-17</u> | <u>18-24</u> | <u>25-48</u> | <u>49-60</u> |
|--------------------------------------------------------------------------------------------------------------|--------------|-------------|--------------|--------------|--------------|--------------|
| Height of front construction 3.5 m, Height of stand 2.5 m                                                    |              |             |              |              |              |              |
| Carpet (colour – grey, blue, green, red)                                                                     |              |             |              |              |              |              |
| Colour of a carpet by default – grey                                                                         |              |             |              |              |              |              |
| Fascia panel 1.0 m height on open sides of stand (colour of the fascia name – Eto choose)(by default – grey) |              |             |              |              |              |              |
| Round table D 80 cm (Code 314)                                                                               | рс           | 1           | 1            | 2            | 2            | 3            |
| Conference chair (Code 303)                                                                                  | рс           | 3           | 4            | 6            | 8            | 12           |
| Information counter                                                                                          | рс           | 1           | 1            | 1            | 2            | 2            |
| Waste basket                                                                                                 | рс           | 1           | 1            | 1            | 2            | 2            |
| Plug socket, 1kW*                                                                                            | рс           | 1           | 1            | 1            | 2            | 2            |
| Halogen Light 150 W (long arm)*                                                                              | рс           | 3           | 5            | 6            | 7            | 8            |

Design shown above suits 12 sq.m (inline and corner position)

| We order the base configuration of Premium Shell Scheme Verona bu                                                                                                                                                                              | Total <b>EUR</b> |   |                 |                       |
|------------------------------------------------------------------------------------------------------------------------------------------------------------------------------------------------------------------------------------------------|------------------|---|-----------------|-----------------------|
|                                                                                                                                                                                                                                                | <u>sq. m</u>     | X | EUR 130         |                       |
| We order UPGRADING of Standard Shell Scheme buildup to the base configuration of Premium Shell Scheme Verona buildup*:                                                                                                                         |                  |   |                 | Total <b>EUR</b>      |
|                                                                                                                                                                                                                                                | sq. m            | Х | EUR 60          |                       |
| * To be provided when ordering of power supply.  Electricity can be ordered from Form T2.1 in the Technical Manual and additional fur Premium Shell Scheme.  Do not use Forms T4.1+T4.2, as they are only valid for Standard Shell Scheme "Equ |                  |   | quipment from F | Forms T4.3 + T4.4 for |