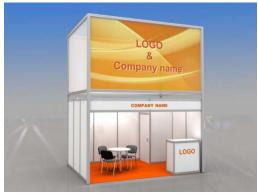

#### Dear exhibitors!

ITE Group, the organiser of the exhibition, would like to offer you standard booth.

Octanorm module structures will allow building stands of any configuration and amend it with standard elements and graphics at your choice.

| Standard Shell Scheme kit                                                                                                                                      | <u>sq. m</u> | <u>&lt;11</u> | <u>12-23</u> | <u>24-35</u> | <u>36-47</u> | <u>48-59</u> |
|----------------------------------------------------------------------------------------------------------------------------------------------------------------|--------------|---------------|--------------|--------------|--------------|--------------|
| Height of walls and construction 2,5 m                                                                                                                         |              |               |              |              |              |              |
| Carpet (colour – grey, blue, green, red) colour of carpet by default - grey                                                                                    |              |               |              |              |              |              |
| Fascia panel H=30 cm with fascia name from the open sides of the booth (colour of the fascia name – to choose) colour of the fascia name by default - grey 071 |              |               |              |              |              |              |
| Table (80x80 cm) (code 310)                                                                                                                                    | рс           | 1             | 1            | 2            | 3            | 4            |
| Chair (code 300)                                                                                                                                               | рс           | 1             | 2            | 4            | 6            | 8            |
| Waste basket                                                                                                                                                   | рс           | 1             | 1            | 2            | 3            | 4            |

Design shown above suits 12 sq. m (inline and corner position)

| We order STANDARD SHELL SCHEME*: |       |   |        | Total <b>EUR</b> |
|----------------------------------|-------|---|--------|------------------|
|                                  | sq. m | Х | EUR 70 |                  |