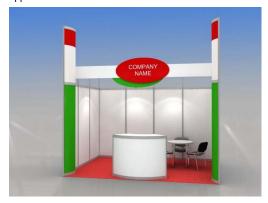

#### Dear exhibitors!

ITE Group, the organiser of the exhibition, would like to offer you one of the new options of stand build-up of Premium Shell Scheme **VERONA** class – cost-effective stands with original design and a possibility to choose colour of decoration elements by samples.

Maxima module structures will allow building stands of any configuration and amend it with standard elements and graphics at your choice.

The height of stand structures of 3.5 m will add to the volume and visibility of your display.

If you have applied for space only at the exhibition or Standard stand build-up, you can upgrade to Premium Shell Scheme **VERONA** by filling in this application form.

| The Verona package includes:                                                                                 | <u>sq. m</u> | <u>9-12</u> | <u>13-17</u> | <u>18-24</u> | <u>25-48</u> | <u>49-60</u> |
|--------------------------------------------------------------------------------------------------------------|--------------|-------------|--------------|--------------|--------------|--------------|
| Height of front construction 3.5 m, Height of stand 2.5 m                                                    |              |             |              |              |              |              |
| Carpet (colour – grey, blue, green, red)                                                                     |              |             |              |              |              |              |
| Colour of a carpet by default – grey                                                                         |              |             |              |              |              |              |
| Fascia panel 1.0 m height on open sides of stand (colour of the fascia name – Eto choose)(by default – grey) |              |             |              |              |              |              |
| Round table D 80 cm (Code 314)                                                                               | рс           | 1           | 1            | 2            | 2            | 3            |
| Conference chair (Code 303)                                                                                  | рс           | 3           | 4            | 6            | 8            | 12           |
| Information counter                                                                                          | рс           | 1           | 1            | 1            | 2            | 2            |
| Waste basket                                                                                                 | рс           | 1           | 1            | 1            | 2            | 2            |
| Plug socket, 1kW*                                                                                            | рс           | 1           | 1            | 1            | 2            | 2            |
| Halogen Light 150 W (long arm)*                                                                              | рс           | 3           | 5            | 6            | 7            | 8            |

Design shown above suits 12 sq.m (inline and corner position)

| We order the base configuration of Premium Shell Scheme Verona bu                                                                                                                                                                              | Total <b>EUR</b> |   |                 |                       |
|------------------------------------------------------------------------------------------------------------------------------------------------------------------------------------------------------------------------------------------------|------------------|---|-----------------|-----------------------|
|                                                                                                                                                                                                                                                | <u>sq. m</u>     | X | EUR 130         |                       |
| We order UPGRADING of Standard Shell Scheme buildup to the base configuration of Premium Shell Scheme Verona buildup*:                                                                                                                         |                  |   |                 | Total <b>EUR</b>      |
|                                                                                                                                                                                                                                                | sq. m            | Х | EUR 60          |                       |
| * To be provided when ordering of power supply.  Electricity can be ordered from Form T2.1 in the Technical Manual and additional fur Premium Shell Scheme.  Do not use Forms T4.1+T4.2, as they are only valid for Standard Shell Scheme "Equ |                  |   | quipment from F | Forms T4.3 + T4.4 for |