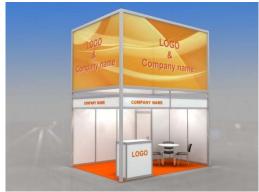

#### Dear exhibitors!

ITE Group, the organiser of the exhibition, would like to offer you one of the new options of stand build-up of Premium Shell Scheme **VERONA** class – cost-effective stands with original design and a possibility to choose colour of decoration elements by samples.

Maxima module structures will allow building stands of any configuration and amend it with standard elements and graphics at your choice.

The height of stand structures of 3.5 m will add to the volume and visibility of your display.

If you have applied for space only at the exhibition or Standard stand build-up, you can upgrade to Premium Shell Scheme **VERONA** by filling in this application form.

| The Verona package includes:                                                                                 | <u>sq. m</u> | <u>9-12</u> | <u>13-17</u> | <u>18-24</u> | <u>25-48</u> | <u>49-60</u> |
|--------------------------------------------------------------------------------------------------------------|--------------|-------------|--------------|--------------|--------------|--------------|
| Height of front construction 3.5 m, Height of stand 2.5 m                                                    |              |             |              |              |              |              |
| Carpet (colour – grey, blue, green, red)                                                                     |              |             |              |              |              |              |
| Colour of a carpet by default – grey                                                                         |              |             |              |              |              |              |
| Fascia panel 1.0 m height on open sides of stand (colour of the fascia name – Eto choose)(by default – grey) |              |             |              |              |              |              |
| Round table D 80 cm (Code 314)                                                                               | рс           | 1           | 1            | 2            | 2            | 3            |
| Conference chair (Code 303)                                                                                  | рс           | 3           | 4            | 6            | 8            | 12           |
| Information counter                                                                                          | рс           | 1           | 1            | 1            | 2            | 2            |
| Waste basket                                                                                                 | рс           | 1           | 1            | 1            | 2            | 2            |
| Plug socket, 1kW*                                                                                            | рс           | 1           | 1            | 1            | 2            | 2            |
| Halogen Light 150 W (long arm)*                                                                              | рс           | 3           | 5            | 6            | 7            | 8            |

Design shown above suits 12 sq.m (inline and corner position)

| We order the base configuration of Premium Shell Scheme Verona bu                                                                                                                                                                              | Total <b>EUR</b> |   |                 |                       |
|------------------------------------------------------------------------------------------------------------------------------------------------------------------------------------------------------------------------------------------------|------------------|---|-----------------|-----------------------|
|                                                                                                                                                                                                                                                | <u>sq. m</u>     | X | EUR 130         |                       |
| We order UPGRADING of Standard Shell Scheme buildup to the base configuration of Premium Shell Scheme Verona buildup*:                                                                                                                         |                  |   |                 | Total <b>EUR</b>      |
|                                                                                                                                                                                                                                                | sq. m            | Х | EUR 60          |                       |
| * To be provided when ordering of power supply.  Electricity can be ordered from Form T2.1 in the Technical Manual and additional fur Premium Shell Scheme.  Do not use Forms T4.1+T4.2, as they are only valid for Standard Shell Scheme "Equ |                  |   | quipment from F | Forms T4.3 + T4.4 for |