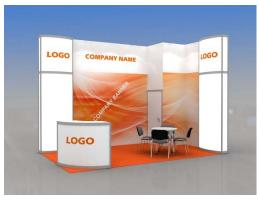

#### Dear exhibitors!

ITE Group, the organiser of the exhibition, would like to offer you one of the new options of stand build-up of Premium Shell Scheme **FERRARA** class – cost-effective stands with original design and a possibility to choose colour of decoration elements by samples.

Maxima module structures will allow building stands of any configuration and amend it with standard elements and graphics at your choice.

The height of stand structures of 3.5 m will add to the volume and visibility of your display.

If you have applied for space only at the exhibition or Standard stand build-up, you can upgrade to Premium Shell Scheme **FERRARA** by filling in this application form.

| The Ferrara package includes:                                                                     | <u>sq. m</u> | <u>9-12</u> | <u>13-17</u> | <u>18-24</u> | <u>25-48</u> | <u>49-60</u> |
|---------------------------------------------------------------------------------------------------|--------------|-------------|--------------|--------------|--------------|--------------|
| Height of front construction 3.5 m, Height of stand 2.5 m                                         |              |             |              |              |              |              |
| Carpet (colour – grey, blue, green, red)                                                          |              |             |              |              |              |              |
| Colour of a carpet by default – grey                                                              |              |             |              |              |              |              |
| Banners of net fabric, (colour – to choose) with company name in white on open sides of the stand |              |             |              |              |              |              |
| Round table D 80 cm (code 314)                                                                    | рс           | 1           | 1            | 2            | 2            | 3            |
| Conference chair (code 303)                                                                       | рс           | 3           | 4            | 6            | 8            | 12           |
| Information counter MAXIMA with ORACAL film( colour – to choose )                                 | рс           | 1           | 1            | 1            | 2            | 2            |
| Waste basket                                                                                      | рс           | 1           | 1            | 1            | 2            | 2            |
| Plug socket, 1kW*                                                                                 | рс           | 1           | 1            | 1            | 2            | 2            |
| Halogen Light 150 W (long arm)*                                                                   | рс           | 3           | 5            | 6            | 7            | 8            |

Design shown above suits 12 sq.m (inline and corner position)

| We order the base configuration of Premium Shell S                                               | Scheme Ferrara buildup* | *: |         | Total <b>EUR</b> |
|--------------------------------------------------------------------------------------------------|-------------------------|----|---------|------------------|
|                                                                                                  | <u>sq. m</u>            | X  | EUR 140 |                  |
| We order UPGRADING of Standard Shell Scheme bu to the base configuration of Premium Shell Scheme | •                       |    |         | Total <b>EUR</b> |
|                                                                                                  | sa. m                   | X  | EUR 70  |                  |