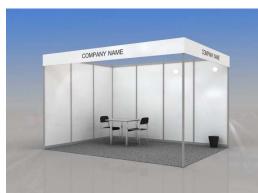

#### Dear exhibitors!

ITE Group, the organiser of the exhibition, would like to offer you one of the new options of stand build-up of Premium Shell Scheme **VERONA** class – cost-effective stands with original design and a possibility to choose colour of decoration elements by samples.

Maxima module structures will allow building stands of any configuration and amend it with standard elements and graphics at your choice.

The height of stand structures of 3.5 m will add to the volume and visibility of your display.

If you have applied for space only at the exhibition or Standard stand build-up, you can upgrade to Premium Shell Scheme **VERONA** by filling in this application form.

| The Verona package includes:                                                                                 | <u>sq. m</u> | <u>9-12</u> | <u>13-17</u> | <u>18-24</u> | <u>25-48</u> | <u>49-60</u> |
|--------------------------------------------------------------------------------------------------------------|--------------|-------------|--------------|--------------|--------------|--------------|
| Height of front construction 3.5 m, Height of stand 2.5 m                                                    |              |             |              |              |              |              |
| Carpet (colour – grey, blue, green, red)                                                                     |              |             |              |              |              |              |
| Colour of a carpet by default – grey                                                                         |              |             |              |              |              |              |
| Fascia panel 1.0 m height on open sides of stand (colour of the fascia name – Eto choose)(by default – grey) |              |             |              |              |              |              |
| Round table D 80 cm (Code 314)                                                                               | рс           | 1           | 1            | 2            | 2            | 3            |
| Conference chair (Code 303)                                                                                  | рс           | 3           | 4            | 6            | 8            | 12           |
| Information counter                                                                                          | рс           | 1           | 1            | 1            | 2            | 2            |
| Waste basket                                                                                                 | рс           | 1           | 1            | 1            | 2            | 2            |
| Plug socket, 1kW*                                                                                            | рс           | 1           | 1            | 1            | 2            | 2            |
| Halogen Light 150 W (long arm)*                                                                              | рс           | 3           | 5            | 6            | 7            | 8            |

Design shown above suits 12 sq.m (inline and corner position)

| We order the base configuration of Premium Shell Scheme Verona bu                                                                                                                                                                              | Total <b>EUR</b> |   |                 |                       |
|------------------------------------------------------------------------------------------------------------------------------------------------------------------------------------------------------------------------------------------------|------------------|---|-----------------|-----------------------|
|                                                                                                                                                                                                                                                | <u>sq. m</u>     | X | EUR 130         |                       |
| We order UPGRADING of Standard Shell Scheme buildup to the base configuration of Premium Shell Scheme Verona buildup*:                                                                                                                         |                  |   |                 | Total <b>EUR</b>      |
|                                                                                                                                                                                                                                                | sq. m            | Х | EUR 60          |                       |
| * To be provided when ordering of power supply.  Electricity can be ordered from Form T2.1 in the Technical Manual and additional fur Premium Shell Scheme.  Do not use Forms T4.1+T4.2, as they are only valid for Standard Shell Scheme "Equ |                  |   | quipment from F | Forms T4.3 + T4.4 for |