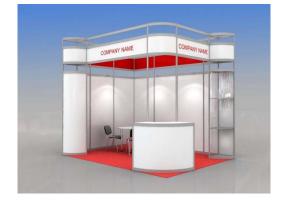

#### Dear exhibitors!

ITE Group, the organiser of the exhibition, would like to offer you standard booth.

Octanorm module structures will allow building stands of any configuration and amend it with standard elements and graphics at your choice.

| Standard Shell Scheme kit                                                                                                                                      | <u>sq. m</u> | <u>&lt;11</u> | <u>12-23</u> | <u>24-35</u> | <u>36-47</u> | <u>48-59</u> |
|----------------------------------------------------------------------------------------------------------------------------------------------------------------|--------------|---------------|--------------|--------------|--------------|--------------|
| Height of walls and construction 2,5 m                                                                                                                         |              |               |              |              |              |              |
| Carpet (colour – grey, blue, green, red) colour of carpet by default - grey                                                                                    |              |               |              |              |              |              |
| Fascia panel H=30 cm with fascia name from the open sides of the booth (colour of the fascia name – to choose) colour of the fascia name by default - grey 071 |              |               |              |              |              |              |
| Table (80x80 cm) (code 310)                                                                                                                                    | рс           | 1             | 1            | 2            | 3            | 4            |
| Chair (code 300)                                                                                                                                               | рс           | 1             | 2            | 4            | 6            | 8            |
| Waste basket                                                                                                                                                   | рс           | 1             | 1            | 2            | 3            | 4            |

Design shown above suits 12 sq. m (inline and corner position)

| We order STANDARD SHELL SCHEME*: |       |   |        | Total <b>EUR</b> |
|----------------------------------|-------|---|--------|------------------|
|                                  | sq. m | Х | EUR 70 |                  |