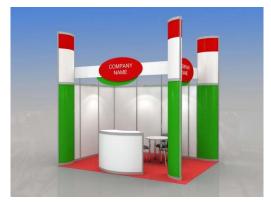

#### Dear exhibitors!

ITE Group, the organiser of the exhibition, would like to offer you one of the new options of stand build-up of Premium Shell Scheme **FERRARA** class – cost-effective stands with original design and a possibility to choose colour of decoration elements by samples.

Maxima module structures will allow building stands of any configuration and amend it with standard elements and graphics at your choice.

The height of stand structures of 3.5 m will add to the volume and visibility of your display.

If you have applied for space only at the exhibition or Standard stand build-up, you can upgrade to Premium Shell Scheme **FERRARA** by filling in this application form.

| The Ferrara package includes:                                                                     | <u>sq. m</u> | <u>9-12</u> | <u>13-17</u> | <u>18-24</u> | <u>25-48</u> | <u>49-60</u> |
|---------------------------------------------------------------------------------------------------|--------------|-------------|--------------|--------------|--------------|--------------|
| Height of front construction 3.5 m, Height of stand 2.5 m                                         |              |             |              |              |              |              |
| Carpet (colour – grey, blue, green, red)                                                          |              |             |              |              |              |              |
| Colour of a carpet by default – grey                                                              |              |             |              |              |              |              |
| Banners of net fabric, (colour – to choose) with company name in white on open sides of the stand |              |             |              |              |              |              |
| Round table D 80 cm (code 314)                                                                    | рс           | 1           | 1            | 2            | 2            | 3            |
| Conference chair (code 303)                                                                       | рс           | 3           | 4            | 6            | 8            | 12           |
| Information counter MAXIMA with ORACAL film( colour – to choose )                                 | рс           | 1           | 1            | 1            | 2            | 2            |
| Waste basket                                                                                      | рс           | 1           | 1            | 1            | 2            | 2            |
| Plug socket, 1kW*                                                                                 | рс           | 1           | 1            | 1            | 2            | 2            |
| Halogen Light 150 W (long arm)*                                                                   | рс           | 3           | 5            | 6            | 7            | 8            |

Design shown above suits 12 sq.m (inline and corner position)

| We order the base configuration of Premium Shell S                                               | Scheme Ferrara buildup* | *: |         | Total <b>EUR</b> |
|--------------------------------------------------------------------------------------------------|-------------------------|----|---------|------------------|
|                                                                                                  | <u>sq. m</u>            | X  | EUR 140 |                  |
| We order UPGRADING of Standard Shell Scheme bu to the base configuration of Premium Shell Scheme | •                       |    |         | Total <b>EUR</b> |
|                                                                                                  | sa. m                   | X  | EUR 70  |                  |