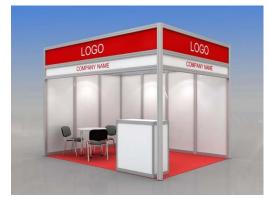

## **Standard Shell Scheme**

#### Dear exhibitors!

ITE Group, the organiser of the exhibition, would like to offer you standard booth.

Octanorm module structures will allow building stands of any configuration and amend it with standard elements and graphics at your choice.

| Standard Shell Scheme kit                                                                                                                                      | <u>sq. m</u> | <u>&lt;11</u> | <u>12-23</u> | <u>24-35</u> | <u>36-47</u> | <u>48-59</u> |
|----------------------------------------------------------------------------------------------------------------------------------------------------------------|--------------|---------------|--------------|--------------|--------------|--------------|
| Height of walls and construction 2,5 m                                                                                                                         |              |               |              |              |              |              |
| Carpet (colour – grey, blue, green, red) colour of carpet by default - grey                                                                                    |              |               |              |              |              |              |
| Fascia panel H=30 cm with fascia name from the open sides of the booth (colour of the fascia name – to choose) colour of the fascia name by default - grey 071 |              |               |              |              |              |              |
| Table (80x80 cm) (code 310)                                                                                                                                    | рс           | 1             | 1            | 2            | 3            | 4            |
| Chair (code 300)                                                                                                                                               | рс           | 1             | 2            | 4            | 6            | 8            |
| Waste basket                                                                                                                                                   | рс           | 1             | 1            | 2            | 3            | 4            |

Design shown above suits 12 sq. m (inline and corner position)

| We order STANDARD SHELL SCHEME*: |       |   |        | Total <b>EUR</b> |
|----------------------------------|-------|---|--------|------------------|
|                                  | sq. m | Х | EUR 70 |                  |