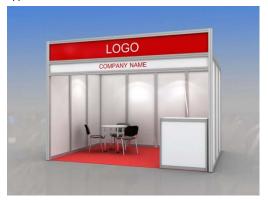

#### Dear exhibitors!

ITE Group, the organiser of the exhibition, would like to offer you one of the new options of stand build-up of Premium Shell Scheme KREMONA class – cost-effective stands with original design and a possibility to choose colour of decoration elements by samples.

Maxima module structures will allow building stands of any configuration and amend it with standard elements and graphics at your choice.

The height of stand structures of 4 m will add to the volume and visibility of your display.

If you have applied for space only at the exhibition or Standard stand build-up, you can upgrade to Premium Shell Scheme KREMONA by filling in this application form.

| The Kremona package includes:                                                           | sq. m | <u>9-12</u> | <u>13-17</u> | <u>18-24</u> | <u>25-48</u> | <u>49-60</u> |
|-----------------------------------------------------------------------------------------|-------|-------------|--------------|--------------|--------------|--------------|
| Height of the construction 4 m, Height of the stand 2.5 m                               |       |             |              |              |              |              |
| Carpet (colour – to choose)                                                             |       |             |              |              |              |              |
| Colour of a carpet by default – grey                                                    |       |             |              |              |              |              |
| Fascia panel on all open sides of stand with dark wood effect and company name in white |       |             |              |              |              |              |
| Round table D 80 cm (code 314)                                                          | рс    | 1           | 1            | 2            | 2            | 3            |
| Conference chair (code 303)                                                             | рс    | 3           | 4            | 6            | 8            | 12           |
| Information counter MAXIMA                                                              | рс    | 1           | 1            | 1            | 2            | 2            |
| Waste basket                                                                            | рс    | 1           | 1            | 1            | 2            | 2            |
| Plug socket, 1kW*                                                                       | рс    | 1           | 1            | 1            | 2            | 2            |
| Halogen Light 150 W (long arm)*                                                         | рс    | 3           | 5            | 6            | 7            | 8            |

Design shown above suits 12 sq.m (inline and corner position)

| We order the base configuration of Premium Shell Scheme K | Total <b>EUR</b> |   |         |                  |
|-----------------------------------------------------------|------------------|---|---------|------------------|
|                                                           | sq. m            | X | EUR 165 |                  |
| We order UPGRADING of Standard Shell Scheme buildup       |                  |   |         |                  |
| to the base configuration of Premium Shell Scheme Kremona | a buildup*:      |   |         | Total <b>EUR</b> |