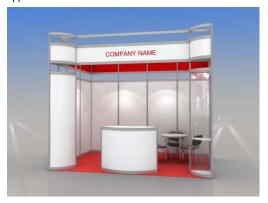

#### Dear exhibitors!

 $\odot$ 

ITE Group, the organiser of the exhibition, would like to offer you one of the new options of stand build-up of Premium Shell Scheme **RAVENNA** class – cost-effective stands with original design and a possibility to choose colour of decoration elements by samples.

Maxima module structures will allow building stands of any configuration and amend it with standard elements and graphics at your choice.

The height of stand structures of 3 m will add to the volume and visibility of your display.

If you have applied for space only at the exhibition or Standard stand build-up, you can upgrade to Premium Shell Scheme **RAVENNA** by filling in this application form.

| The Ravenna package includes*:                                                                                                                                                                                                              | <u>sq. m</u> | <u>9-12</u> | <u>13-17</u> | <u>18-24</u> | <u>25-48</u> | <u>49-60</u> |
|---------------------------------------------------------------------------------------------------------------------------------------------------------------------------------------------------------------------------------------------|--------------|-------------|--------------|--------------|--------------|--------------|
| Height of front construction 3 m, Height of stand 2.5 m                                                                                                                                                                                     |              |             |              |              |              |              |
| Carpet (colour – to choose)                                                                                                                                                                                                                 |              |             |              |              |              |              |
| Colour of a carpet by default – grey                                                                                                                                                                                                        |              |             |              |              |              |              |
| Fascia panel 0.3 m height with fascia name on open sides of stand (colour of the fascia name – to choose)(by default – grey) Fascia panel 0.5 m height with colour logotype on open sides of stand (colour of the fascia panel – to choose) |              |             |              |              |              |              |
| Round table D 80 cm (code 314)                                                                                                                                                                                                              | рс           | 1           | 1            | 2            | 2            | 3            |
| Conference chair (Code 303)                                                                                                                                                                                                                 | рс           | 3           | 4            | 6            | 8            | 12           |
| Information counter                                                                                                                                                                                                                         | рс           | 1           | 1            | 1            | 2            | 2            |
| Waste basket                                                                                                                                                                                                                                | рс           | 1           | 1            | 1            | 2            | 2            |
| Plug socket, 1kW*                                                                                                                                                                                                                           | рс           | 1           | 1            | 1            | 2            | 2            |
| Halogen Light 150 W (long arm)*                                                                                                                                                                                                             | рс           | 3           | 5            | 6            | 7            | 8            |

Colour laminating of wall panels is not included in the price of the stand and can be ordered on Form T3.

Design shown above suits 12 sq.m (inline and corner position)

| We order the base configuration of Premium Shell Scheme                                                                                                                                                               | Total <b>EUR</b>    |         |                         |                      |
|-----------------------------------------------------------------------------------------------------------------------------------------------------------------------------------------------------------------------|---------------------|---------|-------------------------|----------------------|
|                                                                                                                                                                                                                       | <u>sq. m</u>        | X       | EUR 130                 |                      |
| We order UPGRADING of Standard Shell Scheme buildup to the base configuration of Premium Shell Scheme Ravenn                                                                                                          | a buildup*:         |         |                         | Total <b>EUR</b>     |
|                                                                                                                                                                                                                       | <u>sq. m</u>        | Х       | EUR 60                  |                      |
| * To be provided when ordering of power supply. Electricity can be ordered from Form T2.1 in the Technical Manual and a Premium Shell Scheme. Do not use Forms T4.1+T4.2, as they are only valid for Standard Shell S |                     |         | quipment from <b>Fo</b> | orms T4.3 + T4.4 for |
| Do not use Forms 14.1+14.2, as they are only valid for Standard Shell S                                                                                                                                               | cheme Equipped Star | IUS.Z I |                         |                      |
|                                                                                                                                                                                                                       | <b>TOTAL</b> FOR FO | RM:     | 1                       | EUR                  |