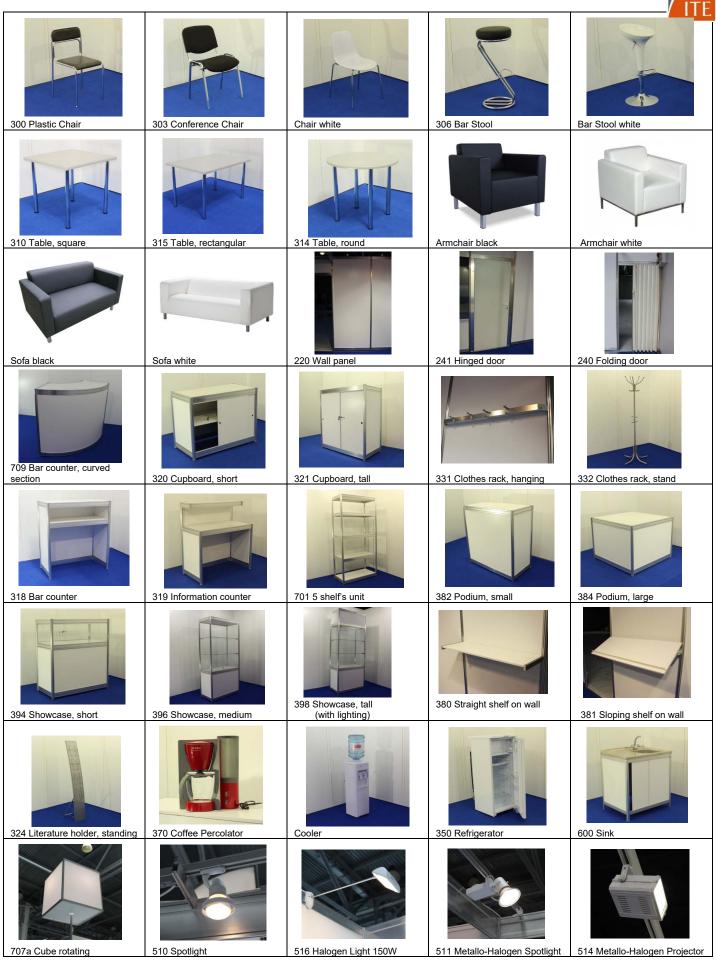

| Standard Shell Scheme kit                                                                                                                                      | <u>sq. m</u> | <u>&lt;11</u> | <u>12-23</u> | <u>24-35</u> | <u>36-47</u> | <u>48-59</u> |
|----------------------------------------------------------------------------------------------------------------------------------------------------------------|--------------|---------------|--------------|--------------|--------------|--------------|
| Height of walls and construction 2,5 m                                                                                                                         |              |               |              |              |              |              |
| Carpet (colour – grey, blue, green, red) colour of carpet by default - grey                                                                                    |              |               |              |              |              |              |
| Fascia panel H=30 cm with fascia name from the open sides of the booth (colour of the fascia name – to choose) colour of the fascia name by default - grey 071 |              |               |              |              |              |              |
| Table (80x80 cm) (code 310)                                                                                                                                    | рс           | 1             | 1            | 2            | 3            | 4            |
| Chair (code 300)                                                                                                                                               | рс           | 1             | 2            | 4            | 6            | 8            |
| Waste basket                                                                                                                                                   | рс           | 1             | 1            | 2            | 3            | 4            |

If you have applied for space only at the exhibition or Standard stand build-up, you can upgrade to Premium Shell Scheme **VERONA** by filling in this application form.

| The Verona package includes:                                                                                 | <u>sq. m</u> | <u>9-12</u> | <u>13-17</u> | <u>18-24</u> | <u>25-48</u> | <u>49-60</u> |
|--------------------------------------------------------------------------------------------------------------|--------------|-------------|--------------|--------------|--------------|--------------|
| Height of front construction 3.5 m, Height of stand 2.5 m                                                    |              |             |              |              |              |              |
| Carpet (colour – grey, blue, green, red)                                                                     |              |             |              |              |              |              |
| Colour of a carpet by default – grey                                                                         |              |             |              |              |              |              |
| Fascia panel 1.0 m height on open sides of stand (colour of the fascia name – Eto choose)(by default – grey) |              |             |              |              |              |              |
| Round table D 80 cm (Code 314)                                                                               | рс           | 1           | 1            | 2            | 2            | 3            |
| Conference chair (Code 303)                                                                                  | рс           | 3           | 4            | 6            | 8            | 12           |
| Information counter                                                                                          | рс           | 1           | 1            | 1            | 2            | 2            |
| Waste basket                                                                                                 | рс           | 1           | 1            | 1            | 2            | 2            |
| Plug socket, 1kW*                                                                                            | рс           | 1           | 1            | 1            | 2            | 2            |
| Halogen Light 150 W (long arm)*                                                                              | рс           | 3           | 5            | 6            | 7            | 8            |

If you have applied for space only at the exhibition or Standard stand build-up, you can upgrade to Premium Shell Scheme **FERRARA** by filling in this application form.

| The Ferrara package includes:                                                                     | <u>sq. m</u> | <u>9-12</u> | <u>13-17</u> | <u>18-24</u> | <u>25-48</u> | <u>49-60</u> |
|---------------------------------------------------------------------------------------------------|--------------|-------------|--------------|--------------|--------------|--------------|
| Height of front construction 3.5 m, Height of stand 2.5 m                                         |              |             |              |              |              |              |
| Carpet (colour – grey, blue, green, red)                                                          |              |             |              |              |              |              |
| Colour of a carpet by default – grey                                                              |              |             |              |              |              |              |
| Banners of net fabric, (colour – to choose) with company name in white on open sides of the stand |              |             |              |              |              |              |
| Round table D 80 cm (code 314)                                                                    | рс           | 1           | 1            | 2            | 2            | 3            |
| Conference chair (code 303)                                                                       | рс           | 3           | 4            | 6            | 8            | 12           |
| Information counter MAXIMA with ORACAL film( colour – to choose )                                 | рс           | 1           | 1            | 1            | 2            | 2            |
| Waste basket                                                                                      | рс           | 1           | 1            | 1            | 2            | 2            |
| Plug socket, 1kW*                                                                                 | рс           | 1           | 1            | 1            | 2            | 2            |
| Halogen Light 150 W (long arm)*                                                                   | рс           | 3           | 5            | 6            | 7            | 8            |

If you have applied for space only at the exhibition or Standard stand build-up, you can upgrade to Premium Shell Scheme **RAVENNA** by filling in this application form.

| The Ravenna package includes*:                                                                                                                                                                                                              | <u>sq. m</u> | <u>9-12</u> | <u>13-17</u> | <u>18-24</u> | <u>25-48</u> | <u>49-60</u> |
|---------------------------------------------------------------------------------------------------------------------------------------------------------------------------------------------------------------------------------------------|--------------|-------------|--------------|--------------|--------------|--------------|
| Height of front construction 3 m, Height of stand 2.5 m                                                                                                                                                                                     |              |             |              |              |              |              |
| Carpet (colour – to choose)                                                                                                                                                                                                                 |              |             |              |              |              |              |
| Colour of a carpet by default – grey                                                                                                                                                                                                        |              |             |              |              |              |              |
| Fascia panel 0.3 m height with fascia name on open sides of stand (colour of the fascia name – to choose)(by default – grey) Fascia panel 0.5 m height with colour logotype on open sides of stand (colour of the fascia panel – to choose) |              |             |              |              |              |              |
| Round table D 80 cm (code 314)                                                                                                                                                                                                              | рс           | 1           | 1            | 2            | 2            | 3            |
| Conference chair (Code 303)                                                                                                                                                                                                                 | рс           | 3           | 4            | 6            | 8            | 12           |
| Information counter                                                                                                                                                                                                                         | рс           | 1           | 1            | 1            | 2            | 2            |
| Waste basket                                                                                                                                                                                                                                | рс           | 1           | 1            | 1            | 2            | 2            |
| Plug socket, 1kW*                                                                                                                                                                                                                           | рс           | 1           | 1            | 1            | 2            | 2            |
| Halogen Light 150 W (long arm)*                                                                                                                                                                                                             | рс           | 3           | 5            | 6            | 7            | 8            |

If you have applied for space only at the exhibition or Standard stand build-up, you can upgrade to Premium Shell Scheme KREMONA by filling in this application form.

| The Kremona package includes:                                                           | sq. m | <u>9-12</u> | <u>13-17</u> | <u>18-24</u> | <u>25-48</u> | <u>49-60</u> |
|-----------------------------------------------------------------------------------------|-------|-------------|--------------|--------------|--------------|--------------|
| Height of the construction 4 m, Height of the stand 2.5 m                               |       |             |              |              |              |              |
| Carpet (colour – to choose)                                                             |       |             |              |              |              |              |
| Colour of a carpet by default – grey                                                    |       |             |              |              |              |              |
| Fascia panel on all open sides of stand with dark wood effect and company name in white |       |             |              |              |              |              |
| Round table D 80 cm (code 314)                                                          | рс    | 1           | 1            | 2            | 2            | 3            |
| Conference chair (code 303)                                                             | рс    | 3           | 4            | 6            | 8            | 12           |
| Information counter MAXIMA                                                              | рс    | 1           | 1            | 1            | 2            | 2            |
| Waste basket                                                                            | рс    | 1           | 1            | 1            | 2            | 2            |
| Plug socket, 1kW*                                                                       | рс    | 1           | 1            | 1            | 2            | 2            |
| Halogen Light 150 W (long arm)*                                                         | рс    | 3           | 5            | 6            | 7            | 8            |

#### The Ancona package includes:

Height of front construction 3.5 m, Height of stand 2.5 m

Carpet (colour – to choose)

Colour of a carpet by default - grey

Fascia panel on open sides of stand

(colour of the fascia name - to choose)(by default - grey)

Partly pasting of stand panels with the colour Oracal film

(colour - to choose)

| Round table D 80 cm (Code 314)  | рс | 1 | 1 | 2 | 2 | 3  |
|---------------------------------|----|---|---|---|---|----|
| Conference chair (Code 303)     | рс | 3 | 4 | 6 | 8 | 12 |
| Bar counter round               | рс | 1 | 1 | 1 | 2 | 2  |
| Waste basket                    | рс | 1 | 1 | 1 | 2 | 2  |
| Plug socket, 1kW*               | рс | 1 | 1 | 1 | 2 | 2  |
| Halogen Light 150 W (long arm)* | рс | 3 | 5 | 6 | 7 | 8  |

| The Salerno package includes:                                                                                                        | sq. m | <u>9-12</u> | <u>13-17</u> | <u>18-24</u> | <u>25-48</u> | <u>49-60</u> |
|--------------------------------------------------------------------------------------------------------------------------------------|-------|-------------|--------------|--------------|--------------|--------------|
| Height of front construction 4 m, Height of stand 2.5 m                                                                              |       |             |              |              |              |              |
| Carpet (colour – to choose)                                                                                                          |       |             |              |              |              |              |
| Colour of a carpet by default – grey                                                                                                 |       |             |              |              |              |              |
| Fascia panel with decorative element and company name in white on open sides of stand (colour of the decorative element – to choose) |       |             |              |              |              |              |
| Partly pasting of stand's decorative element with the colour Oracal film (colour – to choose)                                        |       |             |              |              |              |              |
| Round table D 80 cm (Code 314)                                                                                                       | рс    | 1           | 1            | 2            | 2            | 3            |
| Conference chair (Code 303)                                                                                                          | рс    | 3           | 4            | 6            | 8            | 12           |
| Bar counter round                                                                                                                    | рс    | 1           | 1            | 1            | 2            | 2            |
| Waste basket                                                                                                                         | рс    | 1           | 1            | 1            | 2            | 2            |
| Plug socket, 1kW*                                                                                                                    | рс    | 1           | 1            | 1            | 2            | 2            |
| Halogen Light 150 W (long arm)*                                                                                                      | рс    | 3           | 5            | 6            | 7            | 8            |

The Fabriano package includes:

sq. m

9-12 13-17

18-24

25-48

49-60

Height of stand 2.5 m

Height of front construction 5 m with banners of net fabric H=2,3  $\,\mathrm{M}$  on open sides of stand

layout for print on banners of net fabric by default - like a picture

Plug-in fascia panel 0.35 m height with fascia name on open sides of stand

Carpet (colour – to choose)
Colour of a carpet by default – grey

Storage room 1x1m with plastic folding door H=2,5m

| Info counter H=1,1 m with logo1000x1000 mm      | рс  | 1 | 1 | 1 | 2 | 2  |
|-------------------------------------------------|-----|---|---|---|---|----|
| Table (to choose: round/ square (Code 310/314)) | рс  | 1 | 1 | 2 | 2 | 3  |
| Conference chair (Code 303)                     | рс  | 3 | 4 | 6 | 8 | 12 |
| Bar stool (Code 306)                            | рс  | 1 | 1 | 1 | 2 | 2  |
| Waste basket                                    | pc. | 1 | 1 | 1 | 2 | 2  |
| Plug socket, 1kW*                               | pc. | 1 | 2 | 3 | 4 | 5  |
| Metallo-Halogen Projector 150 W*                | pc. | 3 | 4 | 5 | 6 | 8  |

| The Livorno package includes:                                                                                             | <u>sq. m</u> | <u>9-12</u> | <u>13-17</u> | <u>18-24</u> | <u>25-48</u> | <u>49-60</u> |
|---------------------------------------------------------------------------------------------------------------------------|--------------|-------------|--------------|--------------|--------------|--------------|
| Height of stand H=3,6 m                                                                                                   |              |             |              |              |              |              |
| Print and installation vinyl banner on the open walls on the perimeter of the booth. H-3. Carpet (colour – to choose)     | 6m           |             |              |              |              |              |
| Colour of a carpet by default – grey                                                                                      |              |             |              |              |              |              |
| Storage room 1x1m with hinged door H=3,6m                                                                                 |              |             |              |              |              |              |
| Light-Box (illuminated column) 670* R-500mm, H-3.6m with milk plexi-glass surface including single colour logo 1000x400mm | pc.          | 2           | 2            | 2            | 4            | 4            |
| Bar counter round with colour logo 1000 x 1000 mm                                                                         | pc.          | 1           | 1            | 1            | 2            | 2            |
| Table (to choose: round/ square (Code 310/314))                                                                           | pc.          | 1           | 1            | 2            | 2            | 3            |
| Conference chair (Code 303)                                                                                               | pc.          | 3           | 4            | 6            | 8            | 12           |
| Bar stool (Code 306)                                                                                                      | pc.          | 1           | 1            | 1            | 2            | 2            |
| Clothes rack, hanging                                                                                                     | pc.          | 1           | 1            | 2            | 2            | 3            |
| Waste basket                                                                                                              | pc.          | 1           | 1            | 1            | 2            | 2            |
| Plug socket, 1kW*                                                                                                         | pc.          | 1           | 2            | 3            | 4            | 5            |
| Halogen Light 150 W (long arm)*                                                                                           | pc.          | 3           | 5            | 6            | 7            | 8            |