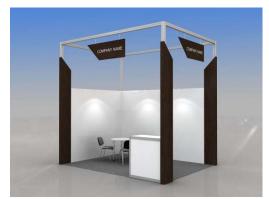

#### Dear exhibitors!

ITE Group, the organiser of the exhibition, would like to offer you one of the new options of stand build-up of Premium Shell Scheme **FERRARA** class – cost-effective stands with original design and a possibility to choose colour of decoration elements by samples.

Maxima module structures will allow building stands of any configuration and amend it with standard elements and graphics at your choice.

The height of stand structures of 3.5 m will add to the volume and visibility of your display.

If you have applied for space only at the exhibition or Standard stand build-up, you can upgrade to Premium Shell Scheme **FERRARA** by filling in this application form.

| The Ferrara package includes:                                                                     | <u>sq. m</u> | <u>9-12</u> | <u>13-17</u> | <u>18-24</u> | <u>25-48</u> | <u>49-60</u> |
|---------------------------------------------------------------------------------------------------|--------------|-------------|--------------|--------------|--------------|--------------|
| Height of front construction 3.5 m, Height of stand 2.5 m                                         |              |             |              |              |              |              |
| Carpet (colour – grey, blue, green, red)                                                          |              |             |              |              |              |              |
| Colour of a carpet by default – grey                                                              |              |             |              |              |              |              |
| Banners of net fabric, (colour – to choose) with company name in white on open sides of the stand |              |             |              |              |              |              |
| Round table D 80 cm (code 314)                                                                    | рс           | 1           | 1            | 2            | 2            | 3            |
| Conference chair (code 303)                                                                       | рс           | 3           | 4            | 6            | 8            | 12           |
| Information counter MAXIMA with ORACAL film( colour – to choose )                                 | рс           | 1           | 1            | 1            | 2            | 2            |
| Waste basket                                                                                      | рс           | 1           | 1            | 1            | 2            | 2            |
| Plug socket, 1kW*                                                                                 | рс           | 1           | 1            | 1            | 2            | 2            |
| Halogen Light 150 W (long arm)*                                                                   | рс           | 3           | 5            | 6            | 7            | 8            |

Design shown above suits 12 sq.m (inline and corner position)

| We order the base configuration of Premium Shell S                                               | Scheme Ferrara buildup* | *: |         | Total <b>EUR</b> |
|--------------------------------------------------------------------------------------------------|-------------------------|----|---------|------------------|
|                                                                                                  | <u>sq. m</u>            | X  | EUR 140 |                  |
| We order UPGRADING of Standard Shell Scheme bu to the base configuration of Premium Shell Scheme | •                       |    |         | Total <b>EUR</b> |
|                                                                                                  | sa. m                   | X  | EUR 70  |                  |