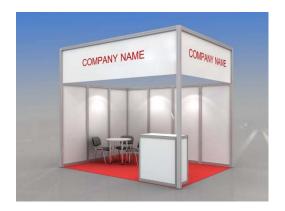

## **Standard Shell Scheme**

#### Dear exhibitors!

ITE Group, the organiser of the exhibition, would like to offer you standard booth.

Octanorm module structures will allow building stands of any configuration and amend it with standard elements and graphics at your choice.

| Standard Shell Scheme kit                                                                                                                                      | <u>sq. m</u> | <u>&lt;11</u> | <u>12-23</u> | <u>24-35</u> | <u>36-47</u> | <u>48-59</u> |
|----------------------------------------------------------------------------------------------------------------------------------------------------------------|--------------|---------------|--------------|--------------|--------------|--------------|
| Height of walls and construction 2,5 m                                                                                                                         |              |               |              |              |              |              |
| Carpet (colour – grey, blue, green, red) colour of carpet by default - grey                                                                                    |              |               |              |              |              |              |
| Fascia panel H=30 cm with fascia name from the open sides of the booth (colour of the fascia name – to choose) colour of the fascia name by default - grey 071 |              |               |              |              |              |              |
| Table (80x80 cm) (code 310)                                                                                                                                    | рс           | 1             | 1            | 2            | 3            | 4            |
| Chair (code 300)                                                                                                                                               | рс           | 1             | 2            | 4            | 6            | 8            |
| Waste basket                                                                                                                                                   | рс           | 1             | 1            | 2            | 3            | 4            |

Design shown above suits 12 sq. m (inline and corner position)

| We order STANDARD SHELL SCHEME*: |       |   |        | Total <b>EUR</b> |
|----------------------------------|-------|---|--------|------------------|
|                                  | sq. m | Х | EUR 70 |                  |