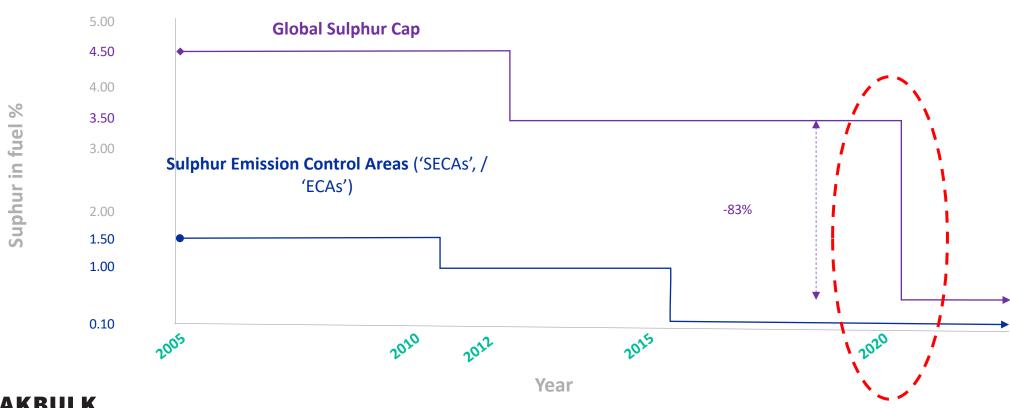

Session moderator: Axel Bantel, Vice President Sales Germany, Wallenius Wilhelmsen Ocean



lan Adams, Executive Director, Clean Shipping Alliance



Christos Chryssakis, Business Development Manager - Maritime, DNV GL



George Griffiths, Editor, Global Container Freight Market Dry Bulk Shipping, S&P Platts



Dominik Stehle, CCO, ZEAMARINE



Zosen Teus van Beek, General Manager Market Innovation, Wärtsilä



**Industry Spotlight: IMO 2020** 

What is the True Cost of Compliance?



Bremen | 21-23 May 2019



### N°

## Overview of IMO's sulphur regulations









# **W**° 'Sulphur 2020' will be big





'Biggest' change in oil market history: Crude prices set to soar ahead of shipping revolution

#### **Bloomberg**

Oil Seen Getting \$4 a Barrel Boost on Tough New Ship-Fuel Rules



Global fuel costs to rise by \$60bn, as IMO sets to cap sulphur





# **W**° It's regulation, but not as we know it











The fuel that drives most of the industry will change







A first: enviro regulation as a commercial issue



All compliance paths feature uncertainty





### **\**\°

#### For all compliance paths: know what you don't know



Cost forecast?



Regulatory development?



Technical Feasibility?



Supply dependability?





### **W**° We need to talk...

- Fuel availability, quality and cost
- Enforcement & compliance
- Transition prep