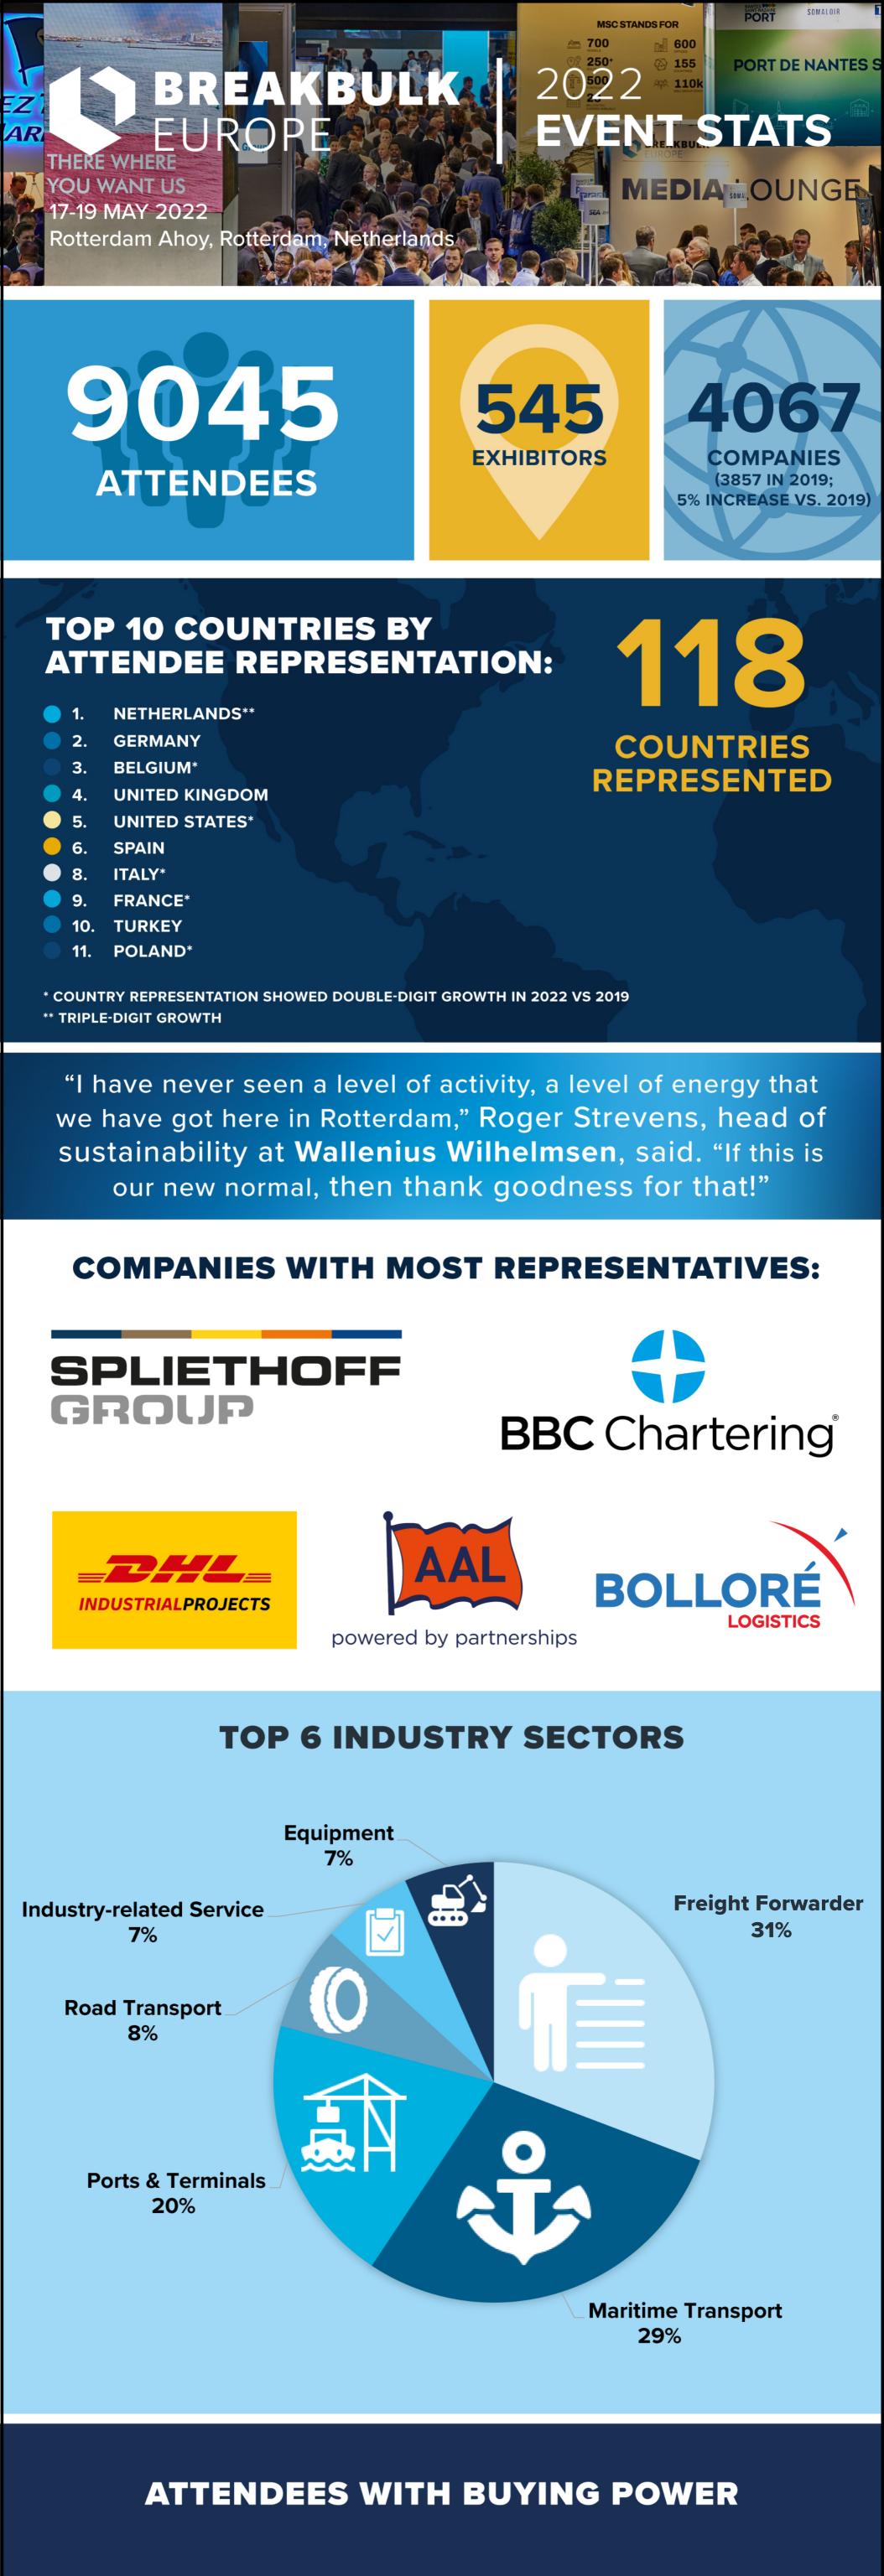

34% HAVE FINAL PURCHASING AUTHORITY 23% RECOMMEND/SPECIFY BUYING DECISIONS

**ATTENDANCE HISTORY** 

## **BIG YEAR FOR RETURNING CUSTOMERS**

**34% OF ATTENDEES** HAVE PARTICIPATED IN BREAKBULK EUROPE SIX OR MORE TIMES COMPARED WITH JUST 20% IN 2019.

Where the top of the project cargo supply chain meets