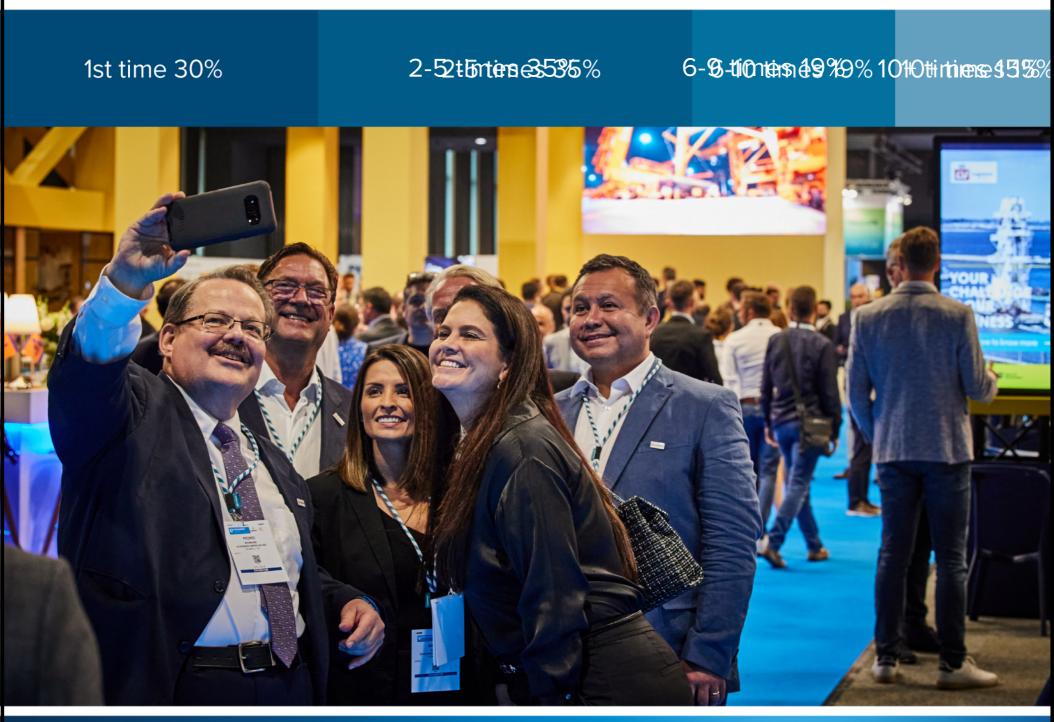

## **BIG YEAR FOR RETURNING CUSTOMERS**

**34% OF ATTENDEES** HAVE PARTICIPATED IN BREAKBULK EUROPE SIX OR MORE TIMES COMPARED WITH JUST 20% IN 2019.

Where the top of the project cargo supply chain meets