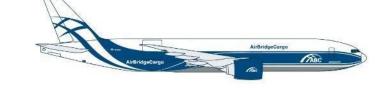

#### **NON-RAMP FREIGHTERS**

Boeing 777F Payload: 102,010 kg

IL-76TD-90VD Payload: 50,000 kg

Boeing 737F Payload: 23,950 kg