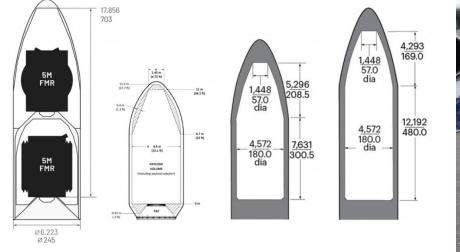

### Satellites

### Solid Rocket Boosters and Engines

- Payload Fairings
- Satellite Subsystems
- Solar Arrays

Common Areas of Operation

Moffett Field
Vandenberg AFB
Wallops
Cape Canaveral
French Guyana
Baikonur
Vostochny