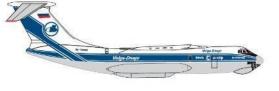

#### **Charter Cargo Operations**

Delivered by Volga-Dnepr Airlines, AirBridgeCargo Airlines, ATRAN Airlines onboard An-124-100/150, IL-76TD-90VD, Boeing 400ERF/8F, 777F and 737-400SF/800BCF

#### **NON-RAMP FREIGHTERS**

Boeing 777F Payload: 102,010 kg

IL-76TD-90VD Payload: 50,000 kg

Boeing 737F Payload: 23,950 kg