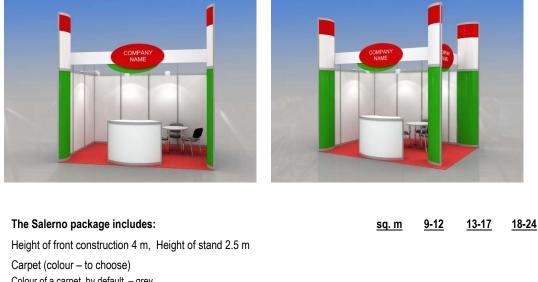

### **Dear exhibitors!**

ITE Group, the organiser of the exhibition, would like to offer you one of the new options of stand build-up of Premium Shell Scheme SALERNO class cost-effective stands with original design and a possibility to choose colour of decoration elements by samples.

The height of stand structures of 4 m will add to the volume and visibility of your display.

If you have applied for space only at the exhibition or Standard stand build-up, you can upgrade to Premium Shell Scheme SALERNO by filling in this application form.

| Theight of from construction 4 m, Theight of Stand 2.5 m                                                                                |                  |             |   |   |         |     |
|-----------------------------------------------------------------------------------------------------------------------------------------|------------------|-------------|---|---|---------|-----|
| Carpet (colour – to choose)                                                                                                             |                  |             |   |   |         |     |
| Colour of a carpet by default – grey                                                                                                    |                  |             |   |   |         |     |
| Fascia panel with decorative element and company name in white<br>on open sides of stand (colour of the decorative element – to choose) |                  |             |   |   |         |     |
| Partly pasting of stand's decorative element with the colour Oracal film (colour – to choose)                                           |                  |             |   |   |         |     |
| Round table D 80 cm (Code 314)                                                                                                          | рс               | 1           | 1 | 2 | 2       | 3   |
| Conference chair (Code 303)                                                                                                             | рс               | 3           | 4 | 6 | 8       | 12  |
| Bar counter round                                                                                                                       | рс               | 1           | 1 | 1 | 2       | 2   |
| Waste basket                                                                                                                            | рс               | 1           | 1 | 1 | 2       | 2   |
| Plug socket, 1kW                                                                                                                        | рс               | 1           | 1 | 1 | 2       | 2   |
| Halogen Light 150 W (long arm)                                                                                                          | рс               | 3           | 5 | 6 | 7       | 8   |
| Design shown above suits 12 sq.m (                                                                                                      | inline and corne | r position) |   |   |         |     |
| We order the base configuration of Premium Shell Scheme Salern                                                                          | o buildup*:      |             |   |   | Total I | EUR |
|                                                                                                                                         |                  |             |   |   |         |     |