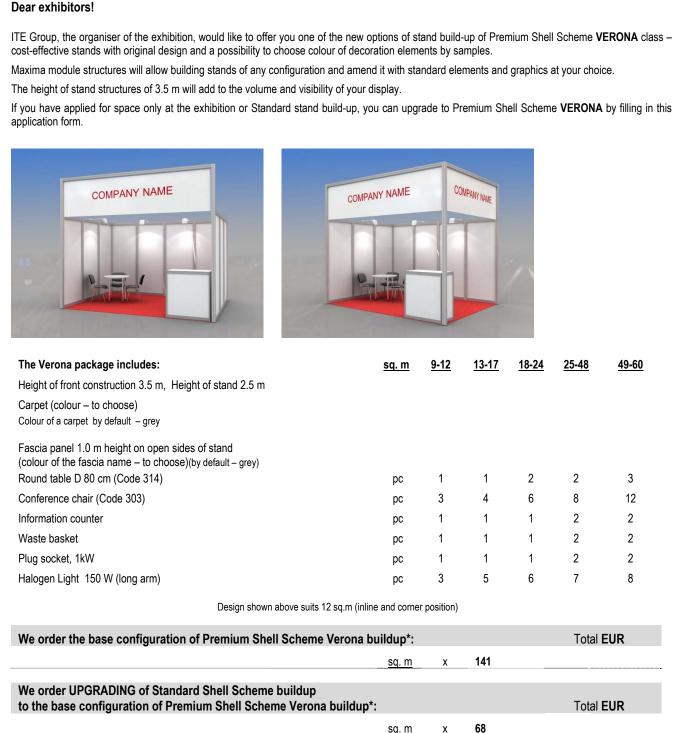

### **Dear exhibitors!**

ITE Group, the organiser of the exhibition, would like to offer you standard booth.

Octanorm module structures will allow building stands of any configuration and amend it with standard elements and graphics at your choice.

| Standard Shell Scheme kit                                                                                                                                      | <u>sq. m</u>  | <u>&lt;11</u> | <u>12-23</u> | <u>24-35</u> | <u>36-47</u> | <u>48-59</u> |
|----------------------------------------------------------------------------------------------------------------------------------------------------------------|---------------|---------------|--------------|--------------|--------------|--------------|
| Height of walls and construction 2,5 m                                                                                                                         |               |               |              |              |              |              |
| Carpet (colour – to choose)<br>colour of carpet by default - grey                                                                                              |               |               |              |              |              |              |
| Fascia panel H=30 cm with fascia name from the open sides of the booth (colour of the fascia name – to choose) colour of the fascia name by default - grey 071 |               |               |              |              |              |              |
| Table (80x80 cm) (code 310)                                                                                                                                    | рс            | 1             | 1            | 2            | 3            | 4            |
| Chair (code 300)                                                                                                                                               | рс            | 1             | 2            | 4            | 6            | 8            |
| Waste basket                                                                                                                                                   | рс            | 1             | 1            | 2            | 3            | 4            |
| Design shown above suits 12 sq. m ( in                                                                                                                         | line and corn | er position ) |              |              |              |              |

Design shown above suits 12 sq. m (inline and corner position)

| We order STANDARD SHELL SCHEME*: |              |   |    | Total <b>EUR</b> |
|----------------------------------|--------------|---|----|------------------|
|                                  | <u>sq. m</u> | х | 73 |                  |