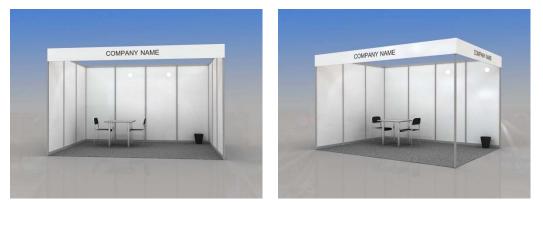

### **Dear exhibitors!**

ITE Group, the organiser of the exhibition, would like to offer you standard booth.

Octanorm module structures will allow building stands of any configuration and amend it with standard elements and graphics at your choice.

| Standard Shell Scheme kit                                                                                                                                      | <u>sq. m</u>  | <u>&lt;11</u> | <u>12-23</u> | <u>24-35</u> | <u>36-47</u> | <u>48-59</u> |
|----------------------------------------------------------------------------------------------------------------------------------------------------------------|---------------|---------------|--------------|--------------|--------------|--------------|
| Height of walls and construction 2,5 m                                                                                                                         |               |               |              |              |              |              |
| Carpet (colour – to choose)<br>colour of carpet by default - grey                                                                                              |               |               |              |              |              |              |
| Fascia panel H=30 cm with fascia name from the open sides of the booth (colour of the fascia name – to choose) colour of the fascia name by default - grey 071 |               |               |              |              |              |              |
| Table (80x80 cm) (code 310)                                                                                                                                    | рс            | 1             | 1            | 2            | 3            | 4            |
| Chair (code 300)                                                                                                                                               | рс            | 1             | 2            | 4            | 6            | 8            |
| Waste basket                                                                                                                                                   | рс            | 1             | 1            | 2            | 3            | 4            |
| Design shown above suits 12 sq. m ( in                                                                                                                         | line and corn | er position ) |              |              |              |              |

Design shown above suits 12 sq. m (inline and corner position)

| We order STANDARD SHELL SCHEME*: |              |   |    | Total <b>EUR</b> |
|----------------------------------|--------------|---|----|------------------|
|                                  | <u>sq. m</u> | х | 73 |                  |