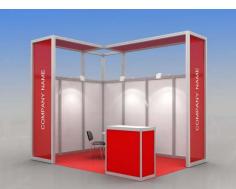

### **Dear exhibitors!**

ITE Group, the organiser of the exhibition, would like to offer you standard booth.

Octanorm module structures will allow building stands of any configuration and amend it with standard elements and graphics at your choice.

| Standard Shell Scheme kit                                                                                                                                      | <u>sq. m</u>  | <u>&lt;11</u> | <u>12-23</u> | <u>24-35</u> | <u>36-47</u> | <u>48-59</u> |
|----------------------------------------------------------------------------------------------------------------------------------------------------------------|---------------|---------------|--------------|--------------|--------------|--------------|
| Height of walls and construction 2,5 m                                                                                                                         |               |               |              |              |              |              |
| Carpet (colour – to choose)<br>colour of carpet by default - grey                                                                                              |               |               |              |              |              |              |
| Fascia panel H=30 cm with fascia name from the open sides of the booth (colour of the fascia name – to choose) colour of the fascia name by default - grey 071 |               |               |              |              |              |              |
| Table (80x80 cm) (code 310)                                                                                                                                    | рс            | 1             | 1            | 2            | 3            | 4            |
| Chair (code 300)                                                                                                                                               | рс            | 1             | 2            | 4            | 6            | 8            |
| Waste basket                                                                                                                                                   | рс            | 1             | 1            | 2            | 3            | 4            |
| Design shown above suits 12 sq. m ( in                                                                                                                         | line and corn | er position ) |              |              |              |              |