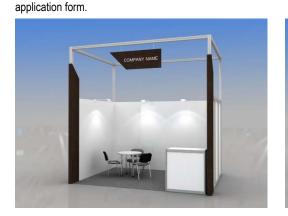

### **Dear exhibitors!**

ITE Group, the organiser of the exhibition, would like to offer you one of the new options of stand build-up of Premium Shell Scheme FERRARA class - costeffective stands with original design and a possibility to choose colour of decoration elements by samples.

Maxima module structures will allow building stands of any configuration and amend it with standard elements and graphics at your choice.

The height of stand structures of 3.5 m will add to the volume and visibility of your display.

If you have applied for space only at the exhibition or Standard stand build-up, you can upgrade to Premium Shell Scheme FERRARA by filling in this application form.

| The Ferrara package includes:                                                                                                                                                                                                                                                | <u>sq. m</u>     | <u>9-12</u> | <u>13-17</u> | <u>18-24</u> | <u>25-48</u> | <u>49-60</u> |
|------------------------------------------------------------------------------------------------------------------------------------------------------------------------------------------------------------------------------------------------------------------------------|------------------|-------------|--------------|--------------|--------------|--------------|
| Height of front construction 3.5 m, Height of stand 2.5 m                                                                                                                                                                                                                    |                  |             |              |              |              |              |
| Carpet (colour – to choose)                                                                                                                                                                                                                                                  |                  |             |              |              |              |              |
| Colour of a carpet by default – grey                                                                                                                                                                                                                                         |                  |             |              |              |              |              |
| Banners of net fabric, (colour – to choose)<br>with company name in white on open sides of the stand                                                                                                                                                                         |                  |             |              |              |              |              |
| Round table D 80 cm (code 314)                                                                                                                                                                                                                                               | рс               | 1           | 1            | 2            | 2            | 3            |
| Conference chair (code 303)                                                                                                                                                                                                                                                  | рс               | 3           | 4            | 6            | 8            | 12           |
| Information counter MAXIMA with ORACAL film( colour – to choose )                                                                                                                                                                                                            | рс               | 1           | 1            | 1            | 2            | 2            |
| Waste basket                                                                                                                                                                                                                                                                 | рс               | 1           | 1            | 1            | 2            | 2            |
| Plug socket, 1kW                                                                                                                                                                                                                                                             | рс               | 1           | 1            | 1            | 2            | 2            |
| Halogen Light 150 W (long arm)                                                                                                                                                                                                                                               | рс               | 3           | 5            | 6            | 7            | 8            |
| Design shown above suits 12 sq.m (inli                                                                                                                                                                                                                                       | ne and corner po | osition)    |              |              |              |              |
| We order the base configuration of Premium Shell Scheme Ferrara                                                                                                                                                                                                              | ouildup*:        |             |              |              | Total El     | JR           |
| <u>sq</u>                                                                                                                                                                                                                                                                    | <u>.m</u> x      | 152         |              |              |              |              |
| We order UPGRADING of Standard Shell Scheme buildup<br>to the base configuration of Premium Shell Scheme Ferrara buildup                                                                                                                                                     | <b>*:</b>        |             |              |              | Total El     | JR           |
| sg                                                                                                                                                                                                                                                                           | <u>.m</u> x      | 79          |              |              |              |              |
| Package includes electrical connection 2kW. Please order power's increasing via Fo<br>Additional furniture and stand equipment can be ordered from <b>Forms T4.3 + T4.4</b> for<br>Do not use <b>Forms T4.1+T4.2</b> , as they are only valid for Standard Shell Scheme "Equ | Premium She      | Il Scheme.  |              |              |              |              |