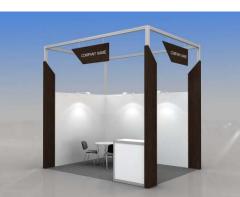

### $\odot$ Olga Lobanova

- **\*** +7499 750 0828 + **①** 4722
- Olga.Lobanova@ite-russia.ru

- Ð +7499 750 0830

**Dear exhibitors!** 

### 🖂 3, bldg. 2, Verkhnyaya Krasnoselskaya, Moscow

NOT LATER THAN 10/12/2018

| The Kremona package includes:                                                                                             | <u>sq. m</u>    | <u>9-12</u> | <u>13-17</u> | <u>18-24</u> | <u>25-48</u>    | <u>49-60</u> |
|---------------------------------------------------------------------------------------------------------------------------|-----------------|-------------|--------------|--------------|-----------------|--------------|
| Height of the construction 4 m, Height of the stand 2.5 m                                                                 |                 |             |              |              |                 |              |
| Carpet (colour – to choose)                                                                                               |                 |             |              |              |                 |              |
| Colour of a carpet by default – grey                                                                                      |                 |             |              |              |                 |              |
| Fascia panel on all open sides of stand with<br>dark wood effect and company name in white                                |                 |             |              |              |                 |              |
| Round table D 80 cm (code 314)                                                                                            | рс              | 1           | 1            | 2            | 2               | 3            |
| Conference chair (code 303)                                                                                               | рс              | 3           | 4            | 6            | 8               | 12           |
| Information counter MAXIMA                                                                                                | рс              | 1           | 1            | 1            | 2               | 2            |
| Waste basket                                                                                                              | рс              | 1           | 1            | 1            | 2               | 2            |
| Plug socket, 1kW                                                                                                          | рс              | 1           | 1            | 1            | 2               | 2            |
| Halogen Light 150 W (long arm)                                                                                            | рс              | 3           | 5            | 6            | 7               | 8            |
| Design shown above suits 12 sq.m (inline and                                                                              | corner positior | ו)          |              |              |                 |              |
| We order the base configuration of Premium Shell Scheme Kremona b                                                         | uildup*:        |             |              | Т            | otal <b>EUR</b> |              |
| <u>sq. m</u>                                                                                                              | X               | 178         |              |              |                 |              |
| We order UPGRADING of Standard Shell Scheme buildup<br>to the base configuration of Premium Shell Scheme Kremona buildup* | :               |             |              | т            | otal EUR        |              |
| <u>sq. m</u>                                                                                                              | x               | 105         |              |              |                 |              |

Package includes electrical connection 2kW. Please order power's increasing via Form T2.1, if necessary. Additional furniture and stand equipment can be ordered from Forms T4.3 + T4.4 for Premium Shell Scheme. Do not use Forms T4.1+T4.2, as they are only valid for Standard Shell Scheme "Equipped" stands.