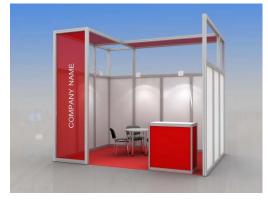

### **Dear exhibitors!**

ITE Group, the organiser of the exhibition, would like to offer you standard booth.

Octanorm module structures will allow building stands of any configuration and amend it with standard elements and graphics at your choice.

| Standard Shell Scheme kit                                                                                                                                      | <u>sq. m</u>  | <u>&lt;11</u> | <u>12-23</u> | <u>24-35</u> | <u>36-47</u> | <u>48-59</u> |
|----------------------------------------------------------------------------------------------------------------------------------------------------------------|---------------|---------------|--------------|--------------|--------------|--------------|
| Height of walls and construction 2,5 m                                                                                                                         |               |               |              |              |              |              |
| Carpet (colour – to choose)<br>colour of carpet by default - grey                                                                                              |               |               |              |              |              |              |
| Fascia panel H=30 cm with fascia name from the open sides of the booth (colour of the fascia name – to choose) colour of the fascia name by default - grey 071 |               |               |              |              |              |              |
| Table (80x80 cm) (code 310)                                                                                                                                    | рс            | 1             | 1            | 2            | 3            | 4            |
| Chair (code 300)                                                                                                                                               | рс            | 1             | 2            | 4            | 6            | 8            |
| Waste basket                                                                                                                                                   | рс            | 1             | 1            | 2            | 3            | 4            |
| Design shown above suits 12 sq. m ( in                                                                                                                         | line and corn | er position ) |              |              |              |              |