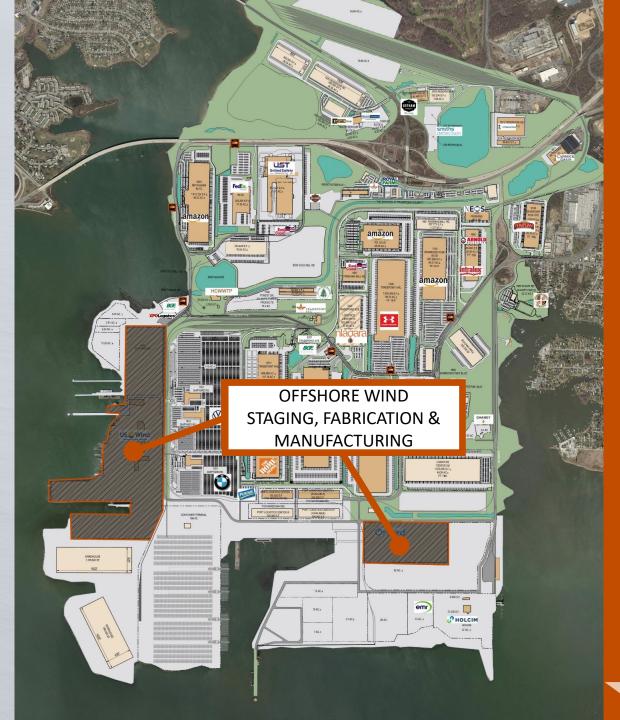

# **OFFSHORE WIND**

# TRADEPOINT ATLANTIC IS THE PREMIER LOCATION FOR OFFSHORE WIND ON THE US EAST COAST

Positioned in the Mid-Atlantic of the USEC, TPA provides logistical advantages at a single location for the offshore wind sector that no other facility can offer:

- Deep-water berths
- Significant acreage reserved for marine related operations
- Heavy lift capabilities
- Rail infrastructure
- Impressive menu of incentives
- Access to robust skilled workforce