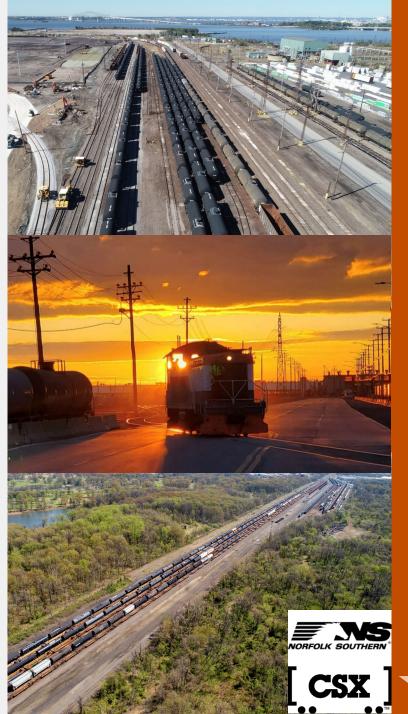

### SHORTLINE RAILROAD

#### FLEXIBILITY & VERSATILITY OF SERVICE FOR MULTIPLE COMMODITIES

- Largest privately owned rail yard on the East Coast with direct connections and switching service to CSX and Norfolk Southern
- 70 miles of rail on property and opportunity for expansion
- Storage capacity of 2,500 cars
- Team of 20 professionals providing tailored solutions and full-service switching operations
- 21 active rail served customers
- Service to multiple on-site operations