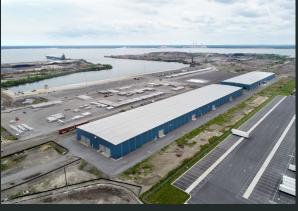

# **OFFSHORE WIND**

# TRADEPOINT ATLANTIC IS THE PREMIER LOCATION FOR OFFSHORE WIND ON THE US EAST COAST

Positioned in the Mid-Atlantic of the USEC, TPA provides logistical advantages at a single location for the offshore wind sector that no other facility can offer:

- Deep-water berths
- Significant acreage reserved for marine related operations
- Heavy lift capabilities
- Rail infrastructure
- Impressive menu of incentives
- Access to robust skilled workforce